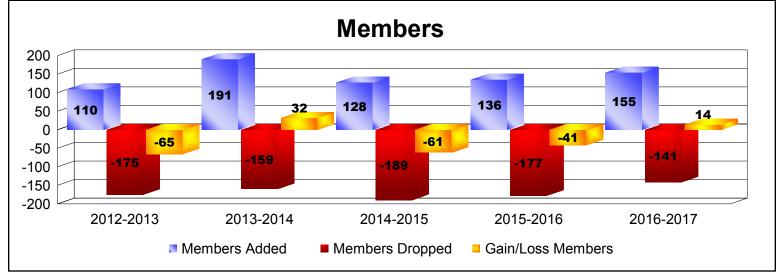

District 26 M7

As of June 2017 Cumulative

| Year      | New<br>Clubs | Dropped<br>Clubs | Gain/<br>Loss<br>Clubs | New<br>Members | Charter<br>Members | Reinstate<br>Members | Transfer<br>Members | Total<br>Member<br>Added | Total<br>Members<br>Dropped | Gain/<br>Loss<br>Members |
|-----------|--------------|------------------|------------------------|----------------|--------------------|----------------------|---------------------|--------------------------|-----------------------------|--------------------------|
| 2012-2013 | 0            | 0                | 0                      | 97             | 0                  | 8                    | 5                   | 110                      | -175                        | -65                      |
| 2013-2014 | 1            | -1               | 0                      | 136            | 45                 | 4                    | 6                   | 191                      | -159                        | 32                       |
| 2014-2015 | 0            | 0                | 0                      | 119            | 0                  | 7                    | 2                   | 128                      | -189                        | -61                      |
| 2015-2016 | 0            | -3               | -3                     | 121            | 0                  | 4                    | 11                  | 136                      | -177                        | -41                      |
| 2016-2017 | 0            | 0                | 0                      | 137            | 0                  | 4                    | 14                  | 155                      | -141                        | 14                       |
| Average   | 0            | -1               | -1                     | 122            | 9                  | 5                    | 8                   | 144                      | -168                        | -24                      |