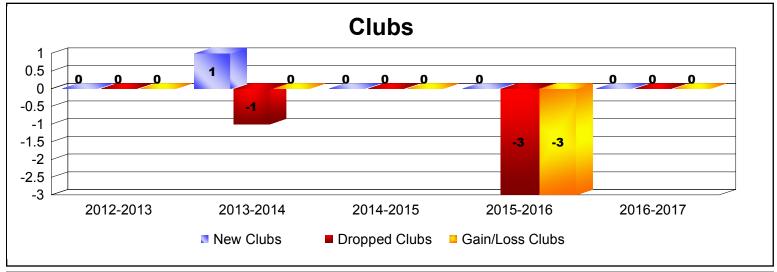

District 26 M7

As of June 2017 Cumulative

| Year      | New<br>Clubs | Dropped<br>Clubs | Gain/<br>Loss<br>Clubs | New<br>Members | Charter<br>Members | Reinstate<br>Members | Transfer<br>Members | Total<br>Member<br>Added | Total<br>Members<br>Dropped | Gain/<br>Loss<br>Members |
|-----------|--------------|------------------|------------------------|----------------|--------------------|----------------------|---------------------|--------------------------|-----------------------------|--------------------------|
| 2012-2013 | 0            | 0                | 0                      | 97             | 0                  | 8                    | 5                   | 110                      | -175                        | -65                      |
| 2013-2014 | 1            | -1               | 0                      | 136            | 45                 | 4                    | 6                   | 191                      | -159                        | 32                       |
| 2014-2015 | 0            | 0                | 0                      | 119            | 0                  | 7                    | 2                   | 128                      | -189                        | -61                      |
| 2015-2016 | 0            | -3               | -3                     | 121            | 0                  | 4                    | 11                  | 136                      | -177                        | -41                      |
| 2016-2017 | 0            | 0                | 0                      | 137            | 0                  | 4                    | 14                  | 155                      | -141                        | 14                       |
| Average   | 0            | -1               | -1                     | 122            | 9                  | 5                    | 8                   | 144                      | -168                        | -24                      |